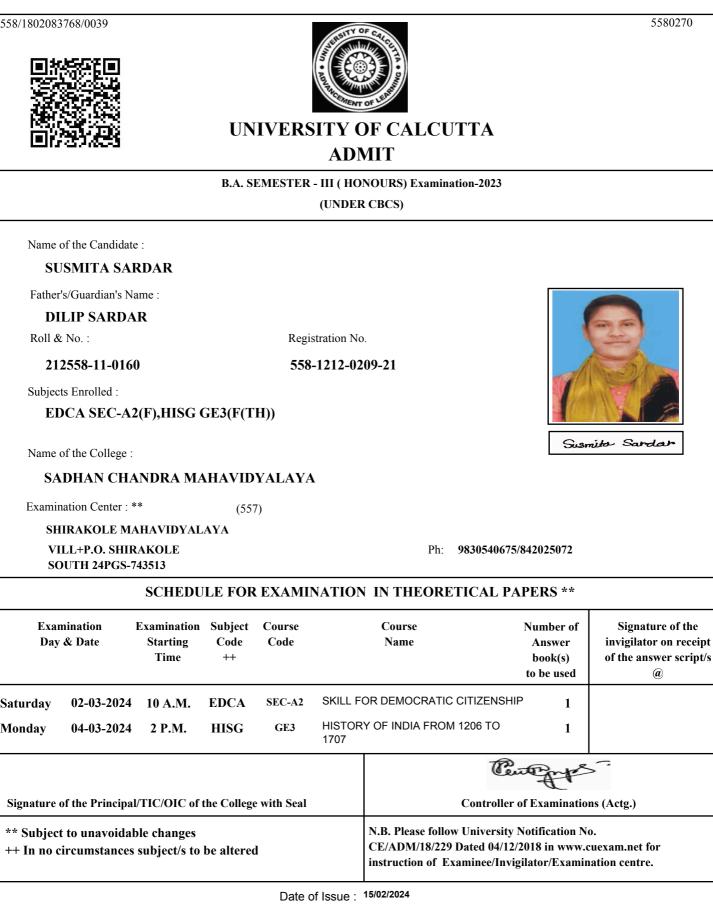

#### B.A. SEMESTER - III (HONOURS) Examination-2023 (UNDER CBCS) Name of the Candidate : **RIMPA MONDAL** Father's/Guardian's Name : **TAPAS MONDAL** Roll & No. : Registration No. 212558-11-0063 558-1211-0142-21 Subjects Enrolled : EDCA CC6(F(TH)), EDCA CC7(F(TH)), EDCA SEC-A2(F), HISG GE3(F(TH)) Rimpa Mondal Name of the College : SADHAN CHANDRA MAHAVIDYALAYA Examination Center : \*\* (557)SHIRAKOLE MAHAVIDYALAYA VILL+P.O. SHIRAKOLE 9830540675/842025072 Ph: SOUTH 24PGS-743513 SCHEDULE FOR EXAMINATION IN THEORETICAL PAPERS \*\* Examination **Examination** Subject Course Course Number of Signature of the Day & Date Starting Code Code Name Answer invigilator on receipt Time ++ book(s) of the answer script/s to be used (a) EDUCATIONAL ORGANIZATION, Tuesday 27-02-2024 10 A.M. **EDCA** CC6 1 MANAGEMENT AND PLANNING CC7 GUIDANCE AND COUNSELLING 29-02-2024 10 A.M. **EDCA** 1 Thursday SKILL FOR DEMOCRATIC CITIZENSHIP Saturday 02-03-2024 10 A.M. **EDCA** SEC-A2 1 HISTORY OF INDIA FROM 1206 TO HISG GE3 Monday 04-03-2024 2 P.M. 1 1707 TO 0

|                                                                                     | Centering                                                                                                                                                         |
|-------------------------------------------------------------------------------------|-------------------------------------------------------------------------------------------------------------------------------------------------------------------|
| Signature of the Principal/TIC/OIC of the College with Seal                         | <b>Controller of Examinations (Actg.)</b>                                                                                                                         |
| ** Subject to unavoidable changes<br>++ In no circumstances subject/s to be altered | N.B. Please follow University Notification No.<br>CE/ADM/18/229 Dated 04/12/2018 in www.cuexam.net for<br>instruction of Examinee/Invigilator/Examination centre. |