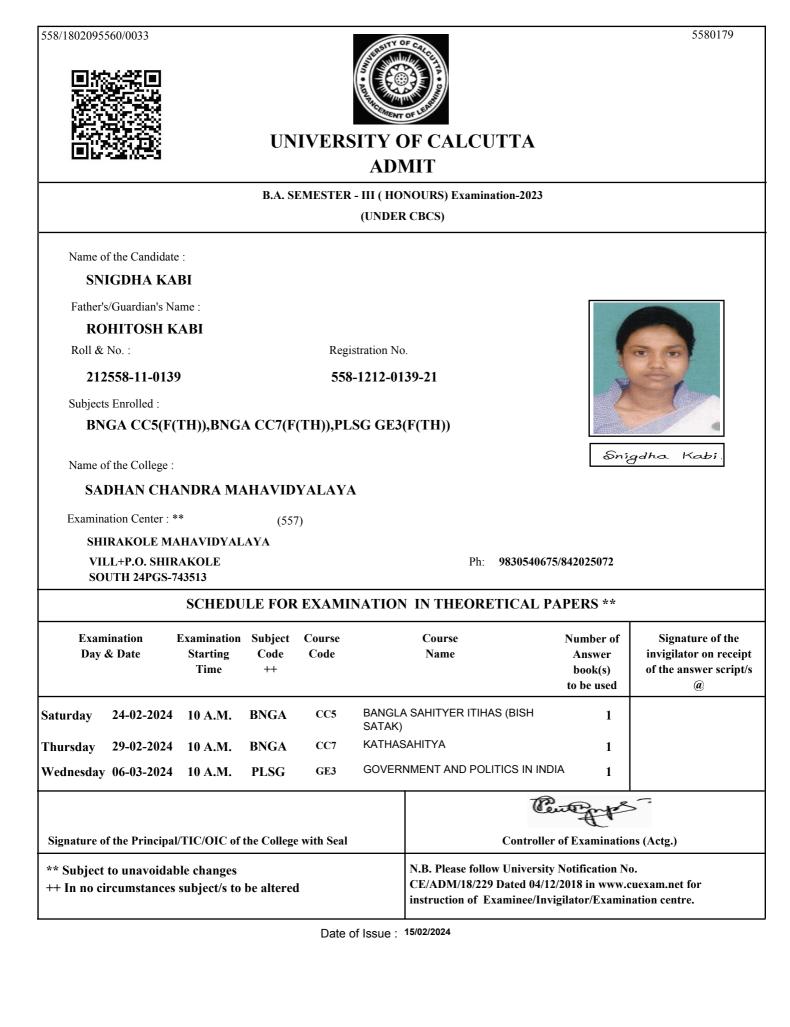

558/1802082161/0001

5580030

| <b>UNIVERSITY OF CALCUTTA</b> |
|-------------------------------|
| ADMIT                         |

| B.A. SEMESTER - III (HONOURS) Examination-2023                                                       |                                                                                 |                                              |                                                                           |  |  |
|------------------------------------------------------------------------------------------------------|---------------------------------------------------------------------------------|----------------------------------------------|---------------------------------------------------------------------------|--|--|
| (UND                                                                                                 | DER CBCS)                                                                       |                                              |                                                                           |  |  |
| Name of the Candidate :                                                                              |                                                                                 |                                              |                                                                           |  |  |
| TANISHA BAIDYA                                                                                       |                                                                                 |                                              |                                                                           |  |  |
| Father's/Guardian's Name :                                                                           |                                                                                 |                                              |                                                                           |  |  |
| RABIN BAIDYA                                                                                         |                                                                                 |                                              |                                                                           |  |  |
| Roll & No. : Registration                                                                            | No.                                                                             |                                              |                                                                           |  |  |
| 212558-11-0011 558-1211-                                                                             | -0022-21                                                                        | × C                                          | En                                                                        |  |  |
| Subjects Enrolled :                                                                                  |                                                                                 |                                              | N/S                                                                       |  |  |
| GEOG GE3(F(TH))                                                                                      |                                                                                 | 如何在1日日日<br>第二十日日日日<br>第二十日日日                 | の運動でも推測に可用的です。                                                            |  |  |
| Name of the College :                                                                                |                                                                                 | Tan                                          | isha Baidya                                                               |  |  |
| SADHAN CHANDRA MAHAVIDYALAYA                                                                         |                                                                                 |                                              |                                                                           |  |  |
| Examination Center : ** (557)                                                                        |                                                                                 |                                              |                                                                           |  |  |
| SHIRAKOLE MAHAVIDYALAYA                                                                              |                                                                                 |                                              |                                                                           |  |  |
| VILL+P.O. SHIRAKOLE<br>SOUTH 24PGS-743513                                                            | Ph: <b>983054</b> 0                                                             | 0675/842025072                               |                                                                           |  |  |
| SCHEDULE FOR EXAMINATION                                                                             | ON IN THEORETICAL                                                               | PAPERS **                                    |                                                                           |  |  |
| Examination Examination Subject Course<br>Day & Date Starting Code Code<br>Time ++                   | Course<br>Name                                                                  | Number of<br>Answer<br>book(s)<br>to be used | Signature of the<br>invigilator on receipt<br>of the answer script/s<br>@ |  |  |
| Wednesday 06-03-2024 2 P.M. GEOG GE3 HUM                                                             | AN GEOGRAPHY                                                                    | 1                                            |                                                                           |  |  |
|                                                                                                      | 7                                                                               | Bentomp                                      | 1.                                                                        |  |  |
| Signature of the Principal/TIC/OIC of the College with Seal       Controller of Examinations (Actg.) |                                                                                 |                                              |                                                                           |  |  |
| ** Subject to unavoidable changes<br>++ In no circumstances subject/s to be altered                  | N.B. Please follow Univer<br>CE/ADM/18/229 Dated 04<br>instruction of Examinee/ | 4/12/2018 in www.c                           | uexam.net for                                                             |  |  |