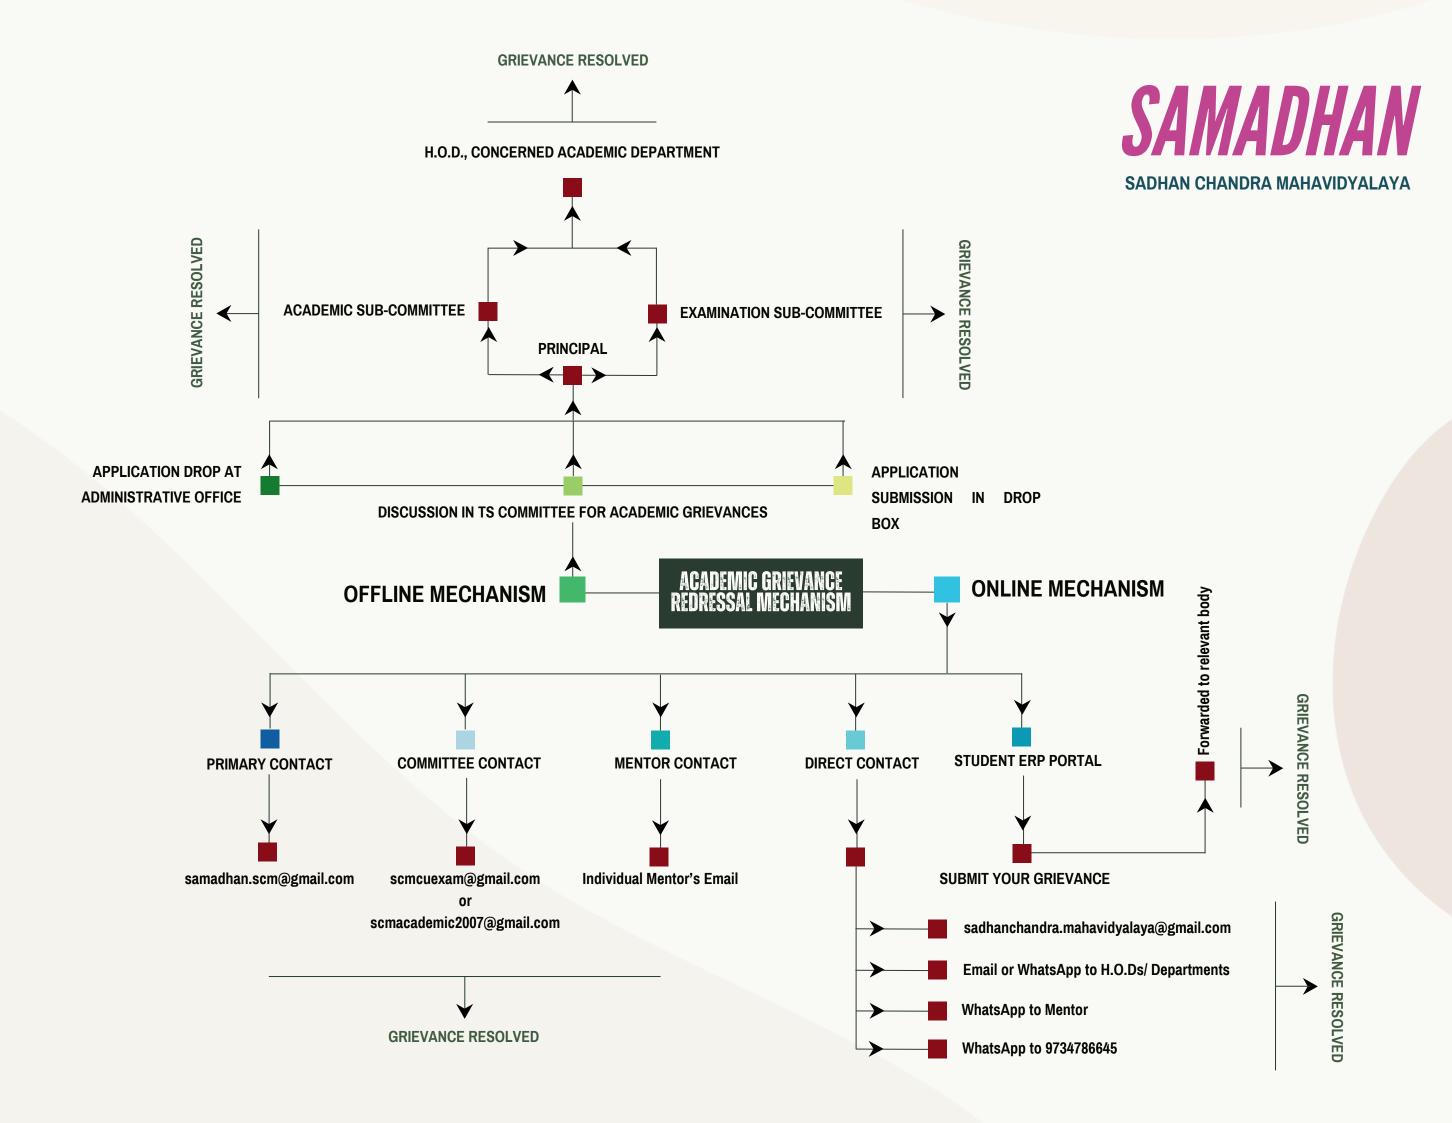

#### Mechanism of Online/ Offline Student's Grievance

In Sadhan Chandra Mahavidyalaya, the submission of grievances regarding anti-ragging, the Internal Complaint Cell, and the grievance cell typically follows a hierarchical order to ensure proper handling and resolution of issues. Here is a general outline of the mechanisms for both online and offline submissions:

#### **Online Submission Mechanism**

#### 1. Anti-Ragging Cell:

- Visit the college's official website.
- Navigate to the "Anti-Ragging" section.
- Fill out the online anti-ragging complaint form with necessary details (name, roll number, incident details, etc.).
- Submit the form. An acknowledgment receipt will be provided.
- The complaint will be forwarded to the Anti-Ragging Cell for review and action.

#### 2. Internal Complaint Cell (ICC):

- Go to the college's official website.
- Find the "Internal Complaint Cell" or "ICC" section.
- Complete the online complaint form with relevant details (personal information, nature of the complaint, etc.).
- Submit the form. An acknowledgment receipt will be provided.
- The complaint will be reviewed by the ICC for further action.

#### 3. Grievance Cell:

- Access the college's official website.
- Locate the "Grievance Cell" section.
- Fill out the online grievance submission form with the required information (student details, nature of grievance, etc.).
- Submit the form. An acknowledgment receipt will be provided.

• The grievance will be addressed by the Grievance Cell following the hierarchy order for resolution.

#### **Offline Submission Mechanism**

#### 1. Anti-Ragging Cell:

- Obtain the anti-ragging complaint form from the college office or download it from the website.
- Fill in the form with necessary details.
- Submit the completed form to the Anti-Ragging Cell office or designated faculty member.
- An acknowledgment receipt will be provided upon submission.

#### 2. Internal Complaint Cell (ICC):

- Collect the ICC complaint form from the college office or download it from the website.
- Complete the form with required information.
- Submit the form to the ICC office or designated faculty member.
- Receive an acknowledgment receipt for the submission.

#### 3. Grievance Cell:

- Obtain the grievance submission form from the college office or download it from the website.
- Fill out the form with necessary details.
- Submit the form to the Grievance Cell office or designated faculty member.
- An acknowledgment receipt will be provided upon submission.

#### **Hierarchical Order for Handling Complaints**

#### 1. **Initial Review:**

- Complaints are first reviewed by the respective cell (Anti-Ragging, ICC, Grievance Cell).
- Preliminary investigation and gathering of facts.

#### 2. Committee Review:

- Complaints are escalated to the respective committee for a detailed review and discussion.
- The committee may include senior faculty members, representatives from student councils, and administrative staff.

#### 3. Action and Resolution:

- Based on the findings, appropriate actions are taken to address and resolve the complaint.
- Possible actions include counseling, disciplinary measures, or mediation sessions.

#### 4. Follow-Up:

- Regular follow-up with the complainant to ensure the issue is resolved satisfactorily.
- Further action if required, based on the feedback from the complainant.

#### 5. Documentation and Reporting:

- Detailed documentation of the complaint, actions taken, and resolution achieved.
- Periodic reporting to higher authorities or governing bodies if necessary.

This structured mechanism ensures that grievances are handled efficiently and transparently, providing a safe and supportive environment for students