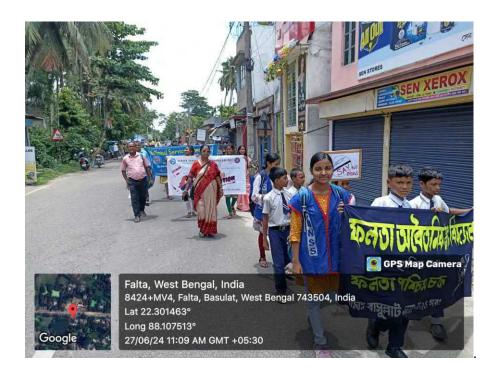

# **6.5.2** Collaborative Quality Initiatives

Organizer

**Programme Name** : Awareness Campaign against Drug Abuse : N.S.S. Unit of SCM in collaboration with Falta Police Station and **Falta Free Primary School** 

Date

#### : 27th June 2024

: Falta Road

Venue

FALTA POLICE STATION DIAMOND HARBOUR POLICE DISTRICT ফলতা থানা ভায়মণ্ড হারবার পুলিশ জেলা Mob. - 9073491416

GPS Map Can Falta, West Bengal, India 8424+MV4, Falta, Basulat, West Bengal 743504, India Lat 22.301463° Long 88.107513° 27/06/24 11:20 AM GMT +05:30