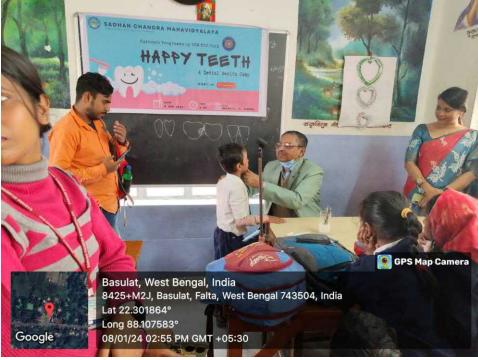

| Programme name | : Happy Teeth: A Dental Hygiene Camp |
|----------------|--------------------------------------|
| Organizer      | : N.S.S. Unit of SCM                 |
| Date           | : 8th January 2024                   |
| Venue          | : Falta Free Primary School          |
|                |                                      |