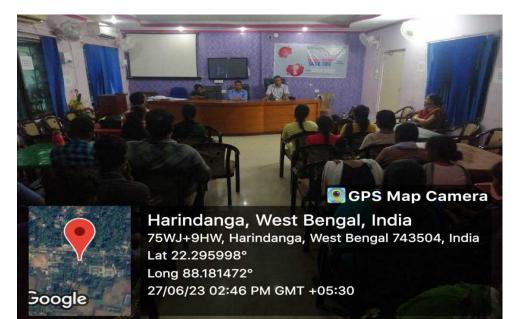

## Photographs of *Tejaswini* and *Uttaran*

Harindanga, West Bengal, India 75WJ+9HW, Harindanga, West Bengal 743504, India Lat 22.295998° Long 88.181472° 27/06/23 02:46 PM GMT +05:30

💽 GPS Map Camera