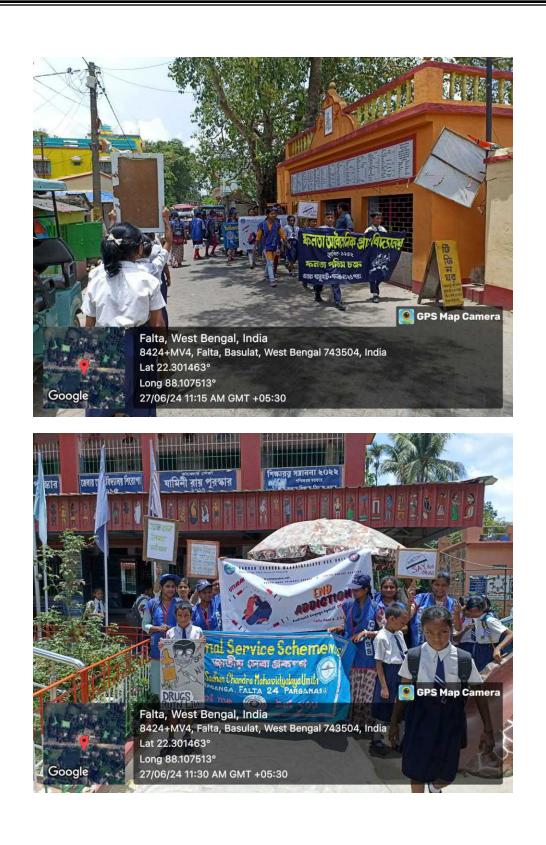

# **6.5.2** Collaborative Quality Initiatives

Organizer

**Programme Name** : Awareness Campaign against Drug Abuse : N.S.S. Unit of SCM in collaboration with Falta Police Station and **Falta Free Primary School** 

#### : 27th June 2024

: Falta Road

Venue

FALTA POLICE STATION DIAMOND HARBOUR POLICE DISTRICT ফলতা থানা ভায়মণ্ড হারবার পুলিশ জেলা Mob. - 9073491416

GPS Map Can Falta, West Bengal, India 8424+MV4, Falta, Basulat, West Bengal 743504, India Lat 22.301463° Long 88.107513° 27/06/24 11:20 AM GMT +05:30