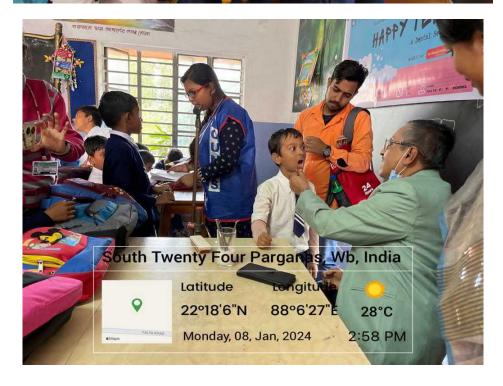

| Programme name | : Happy Teeth: A Dental Hygiene Camp |
|----------------|--------------------------------------|
| Organizer      | : N.S.S. Unit of SCM                 |
| Date           | : 8th January 2024                   |
| Venue          | : Falta Free Primary School          |
|                |                                      |