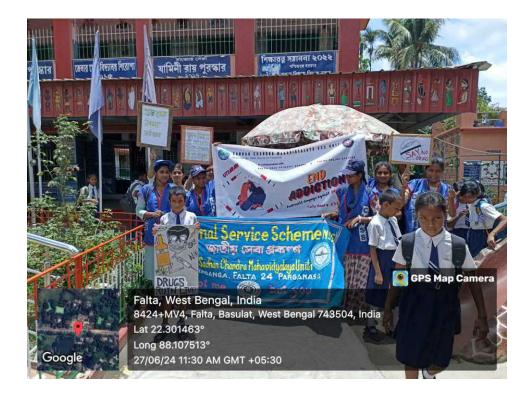

# **6.5.2** Collaborative Quality Initiatives

Organizer

**Programme Name** : Awareness Campaign against Drug Abuse : N.S.S. Unit of SCM in collaboration with Falta Police Station and **Falta Free Primary School** 

Date

#### : 27th June 2024

: Falta Road

Venue

FALTA POLICE STATION DIAMOND HARBOUR POLICE DISTRICT ফলতা থানা ভায়মণ্ড হারবার পুলিশ জেলা Mob. - 9073491416

GPS Map Can Falta, West Bengal, India 8424+MV4, Falta, Basulat, West Bengal 743504, India Lat 22.301463° Long 88.107513° 27/06/24 11:20 AM GMT +05:30