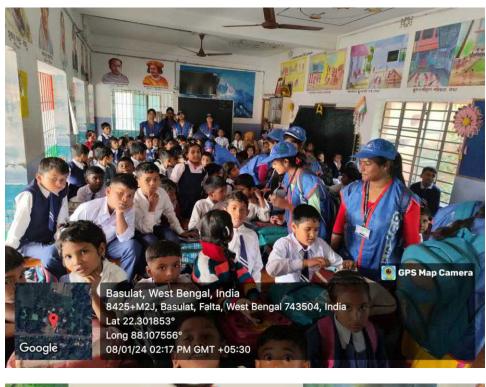

| Programme name | : Happy Teeth: A Dental Hygiene Camp |
|----------------|--------------------------------------|
| Organizer      | : N.S.S. Unit of SCM                 |
| Date           | : 8th January 2024                   |
| Venue          | : Falta Free Primary School          |
|                |                                      |