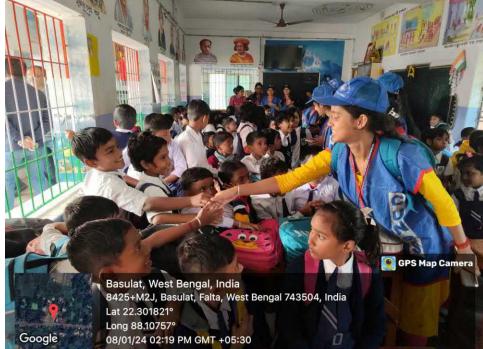

| Programme name | : Happy Teeth: A Dental Hygiene Camp |
|----------------|--------------------------------------|
| Organizer      | : N.S.S. Unit of SCM                 |
| Date           | : 8th January 2024                   |
| Venue          | : Falta Free Primary School          |
|                |                                      |